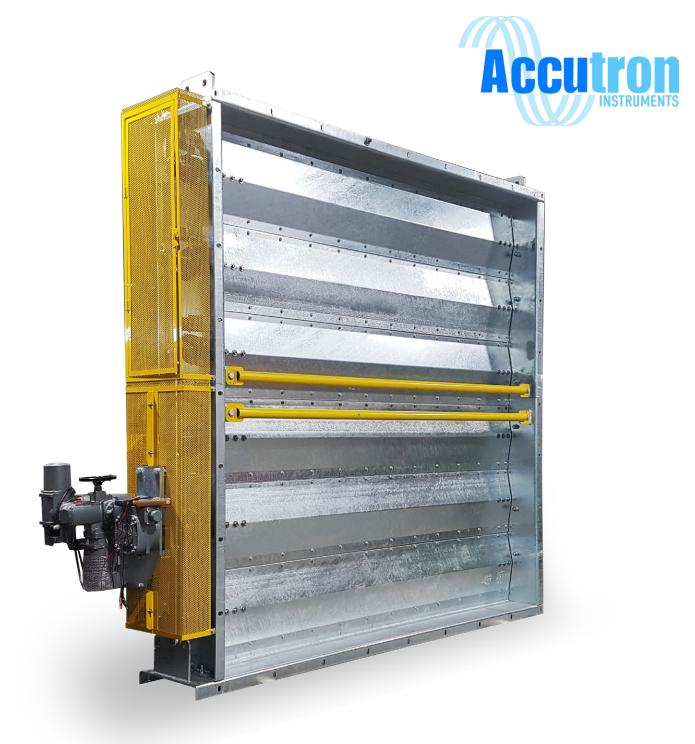

# **LOUVER DAMPERS**

Accutron louvers are built for a variety of applications including high temp, corrosive and abrasive environments. We provide practical solutions for your technical airflow needs.

- Multi-bladed dampers
- •Ideal for precise modulation
- •Tandem units available for 100% isolation
- Various seal configurations

# **EXCEPTIONAL DESIGN**

All our louvers are made in Canada by highly skilled CSA W47.1-03 certified welders. Using high quality materials our products respond to CSA Standards and all our recommended guards meet OSHA requirements. Keep your workers safe with Louvers you can count on.