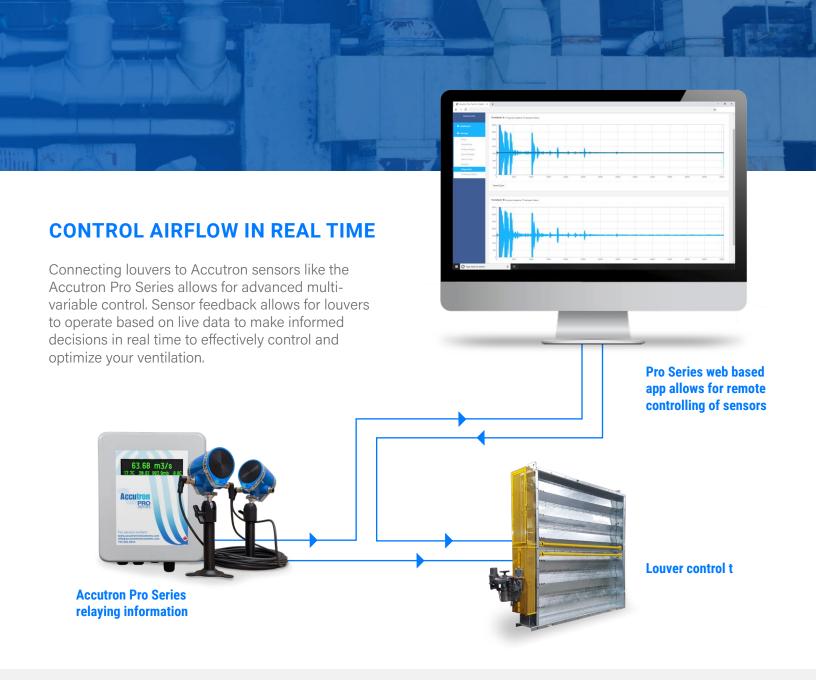

# Louvers

Maximum control for optimal results.

# **LOUVER DAMPERS**

Accutron louvers are built for a variety of applications including high temp, corrosive and abrasive environments. We provide practical solutions for your technical airflow needs.

- Multi-bladed dampers
- •Ideal for precise modulation
- •Tandem units available for 100% isolation
- Various seal configurations