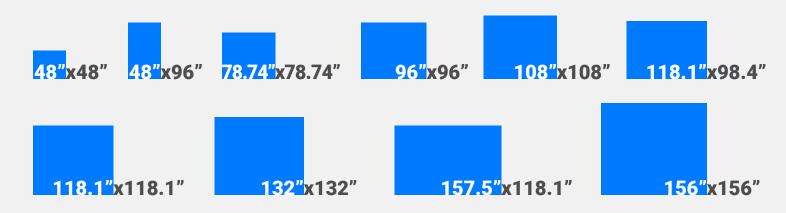

# **SINGLE PANEL STANDARD SIZING**

We offer a large selection of regulator panel dimensions all types of damper solutions. (Width x Height) Dual panel configurations are also available.