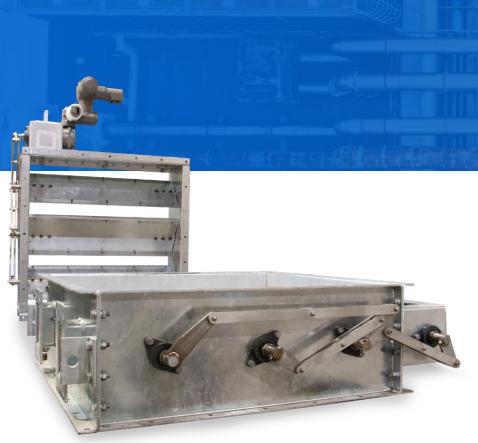

# **SINGLE PANEL STANDARD SIZING**

We offer a large selection of regulator panel dimensions all types of damper solutions. (Width x Height) Dual panel configurations are also available.

# **LOUVER SPECIFICATIONS**